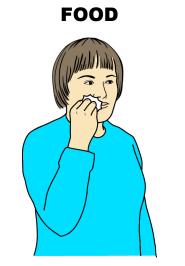

Fingertips of working bunched hand (palm back, pointing up) touch face at side of mouth.

Working, loosely closed hand (palm forward, pointing in) traces shape of bucket handle, finishing palm forward, pointing out.