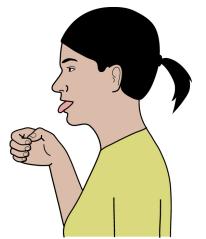

Fingertips of working bunched hand (palm back, pointing up) touch face at side of mouth.

Working, loosely closed hand (palm forward, pointing in) traces shape of bucket handle, finishing palm forward, pointing out.