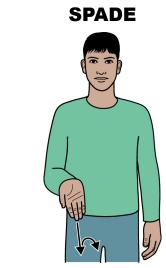

Fingertips of working bunched hand (palm back, pointing up) touch face at side of mouth.

Working, loosely closed hand (palm forward, pointing in) traces shape of bucket handle, finishing palm forward, pointing out.