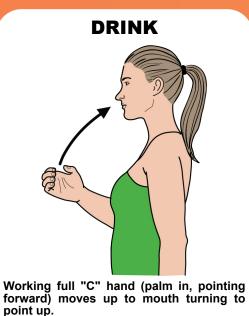

ing forearm with wavy motion.



Bunched hands (palms back, pointing down) move up as thumbs and fingertips rub together.



Working open hand (palm down, pointing forward), arm moves out in smooth wavy movement.

## SWIMMING



Flat hands (palms together, pointing forward) circle out.



Flat hands (palms in/back, pointing forward/in) with fingertips touching move forwards.





Flat hands (palms back, pointing in) brush up body. May be preceded by 'swim' if necessary (Flat hands (palms together, pointing forward) circle out).

## **AT THE BEACH**

**ICE CREAM** 



Working full "O" hand (palm in, pointing forward) moves to mouth; mime licking ice cream.



© SIGNALONG www.signalong.org.uk info@signalong.org.uk



Flat hands (palms back, pointing in) make small upward movement at waist.





Fingertips of working bunched hand (palm back, pointing up) touch face at side of mouth.

Working, loosely closed hand (palm forward, pointing in) traces shape of bucket handle, finishing palm forward, pointing out.

BUCKET



Working flat hand (palm forward/up, pointing forward/down) moves firmly forward/down and then turns to palm back/ down, pointing forward/ down.