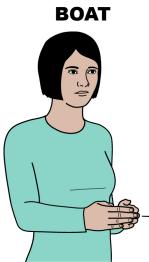

BUCKET

Working flat hand (palm forward/up, pointing forward/down) moves firmly forward/down and then turns to palm back/ down, pointing forward/ down.