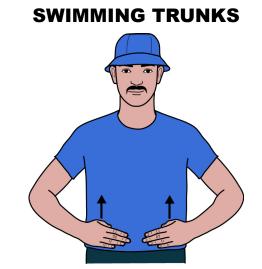

## **AT THE BEACH**

**ICE CREAM** 

Working full "O" hand (palm in, pointing forward) moves to mouth; mime licking ice cream.

© SIGNALONG www.signalong.org.uk info@signalong.org.uk

Flat hands (palms back, pointing in) make small upward movement at waist.