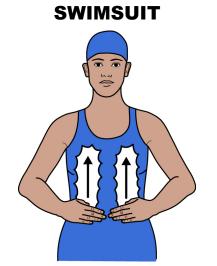

## **AT THE BEACH**

**ICE CREAM** 

Working full "O" hand (palm in, pointing forward) moves to mouth; mime licking ice cream.

© SIGNALONG www.signalong.org.uk info@signalong.org.uk

Flat hands (palms back, pointing in) make small upward movement at waist.